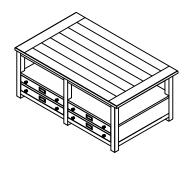

## Made in Viet Nam

#22501 COCKTAIL TABLE

Note: If the Casters (B) will be used, place the table upside down on a soft surface such as a blanket or carpet and attach the Casters to the bottom of the Shelf. Tighten using the Open End Wrench (C).