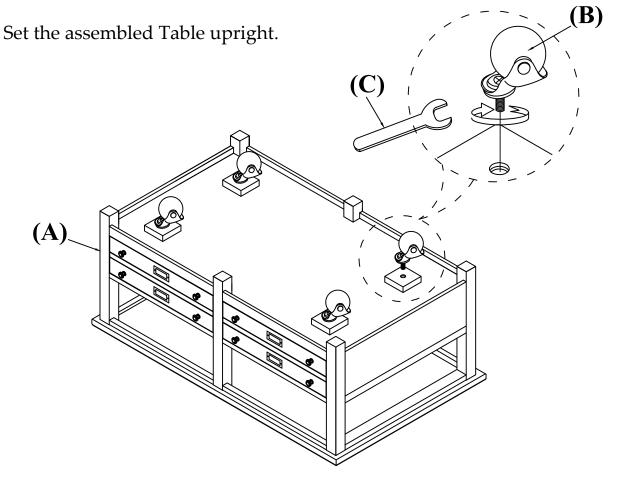

## Made in Viet Nam

#22501 COCKTAIL TABLE

Note: If the Casters (B) will be used, place the table upside down on a soft surface such as a blanket or carpet and attach the Casters to the bottom of the Shelf. Tighten using the Open End Wrench (C).