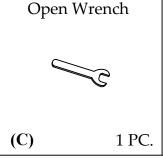

## Made in Viet Nam

#22501 COCKTAIL TABLE

Note: If the Casters (B) will be used, place the table upside down on a soft surface such as a blanket or carpet and attach the Casters to the bottom of the Shelf. Tighten using the Open End Wrench (C).