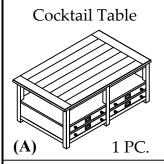

## Made in Viet Nam

#22501 COCKTAIL TABLE

Note: If the Casters (B) will be used, place the table upside down on a soft surface such as a blanket or carpet and attach the Casters to the bottom of the Shelf. Tighten using the Open End Wrench (C).