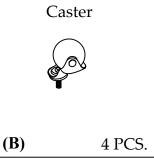

## Made in Viet Nam

#22501 COCKTAIL TABLE

Note: If the Casters (B) will be used, place the table upside down on a soft surface such as a blanket or carpet and attach the Casters to the bottom of the Shelf. Tighten using the Open End Wrench (C).

The Casters provide an element of convenient mobility, however, to prevent possible damage to some types of flooring, never roll casters on unprotected hardwood, vinyl or other types of resilient flooring.